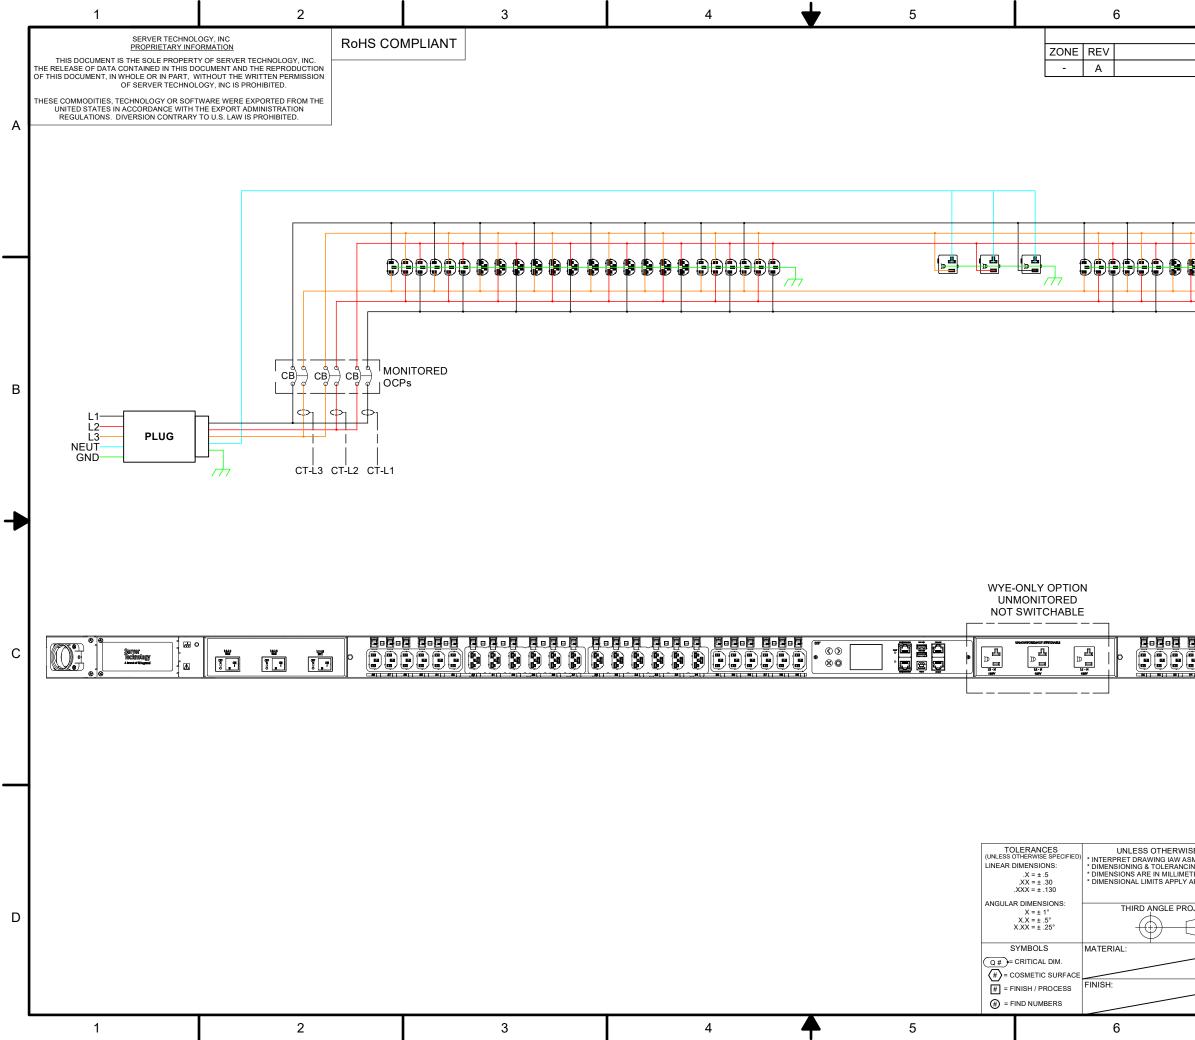

|                                                                                                   | 7                                                                                                  | ξ                           | 3                 |   |
|---------------------------------------------------------------------------------------------------|----------------------------------------------------------------------------------------------------|-----------------------------|-------------------|---|
|                                                                                                   |                                                                                                    | DATE                        |                   |   |
|                                                                                                   | DESCRIPTION<br>INITIAL DESIGN                                                                      |                             | APPROVED<br>DB/VB |   |
|                                                                                                   |                                                                                                    | 10/3/2022                   | A                 |   |
|                                                                                                   |                                                                                                    |                             | В                 | _ |
|                                                                                                   |                                                                                                    |                             |                   |   |
| SE SPECIFIED<br>SME Y14.100-2017<br>ING IAW ASME Y14.5M-2018<br>ITERS<br>AFTER FINISH<br>OJECTION | A Brand of Degrand<br>DRAWING TITLE:<br>FUNCTIONAL BLOC<br>(24)CX (24)C13, 3PH<br>NEMA UTILITY OUT | K WIRING DIA<br>DELTA, 3BR, | MA A<br>1 OF 1    |   |