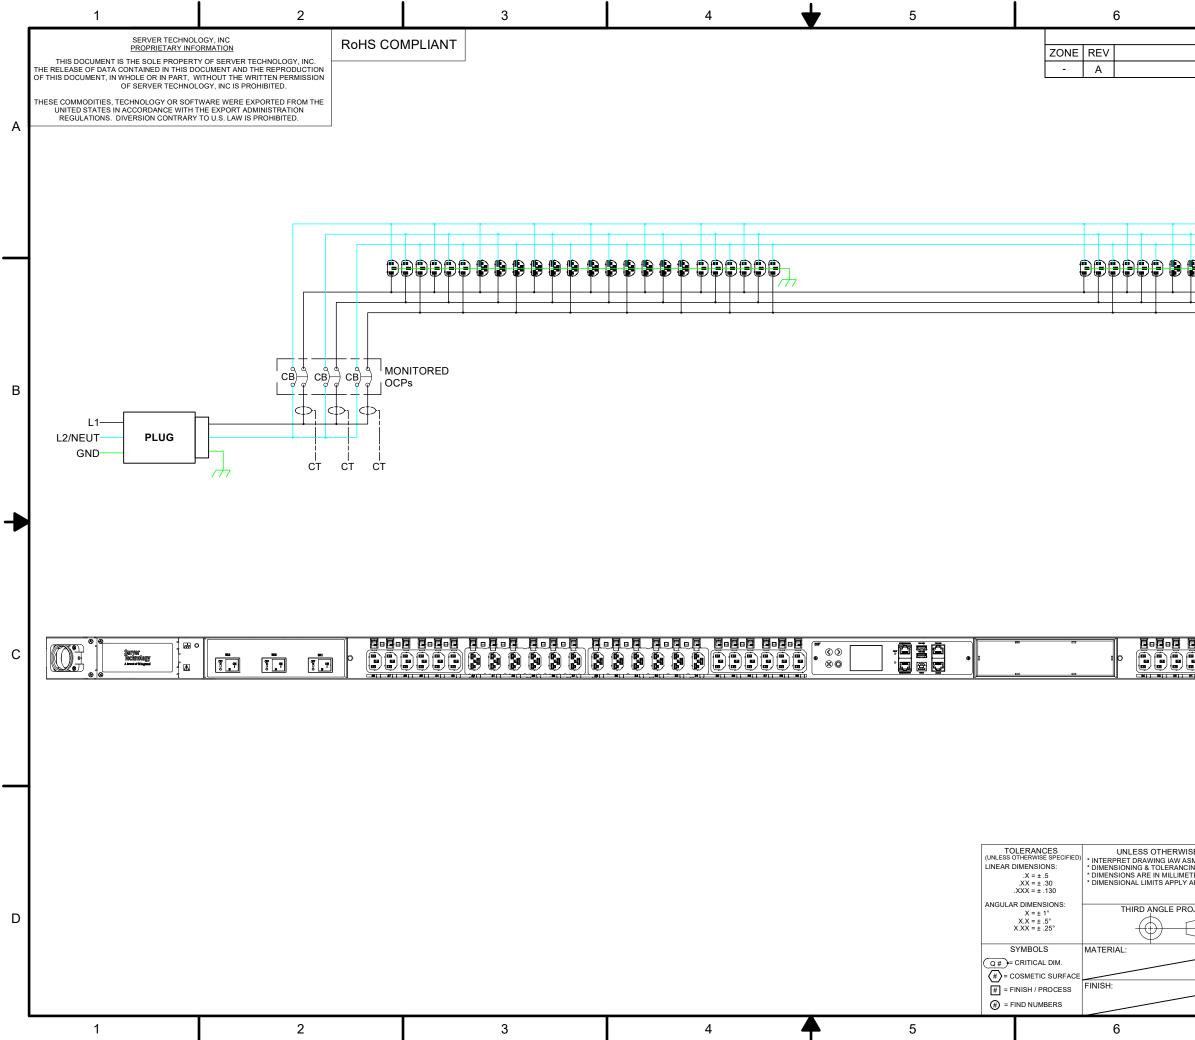

|                                                          |                                      | 7                                                                           | 8                 |                       |   |  |
|----------------------------------------------------------|--------------------------------------|-----------------------------------------------------------------------------|-------------------|-----------------------|---|--|
|                                                          | RE                                   | <br>                                                                        |                   |                       |   |  |
|                                                          | DESC<br>INITIAL                      | <br>ATE<br>1/2022                                                           | APPROVED<br>DB/VB |                       |   |  |
|                                                          |                                      |                                                                             |                   |                       | А |  |
| 99                                                       |                                      |                                                                             |                   |                       |   |  |
|                                                          |                                      |                                                                             |                   |                       | В |  |
|                                                          |                                      |                                                                             |                   |                       | С |  |
| ISE SPEC<br>SME Y14.<br>ING IAW J<br>AFTER FI<br>OJECTIC | 100-2017<br>ASME Y14.5M-2018<br>NISH | A Brand of Degrand<br>DRAWING TITLE:<br>FUNCTIONAL BLC<br>(24)CX (24)C13, S | G DIA(<br>SE, 3I  | BR<br>GLE A<br>1 OF 1 | D |  |