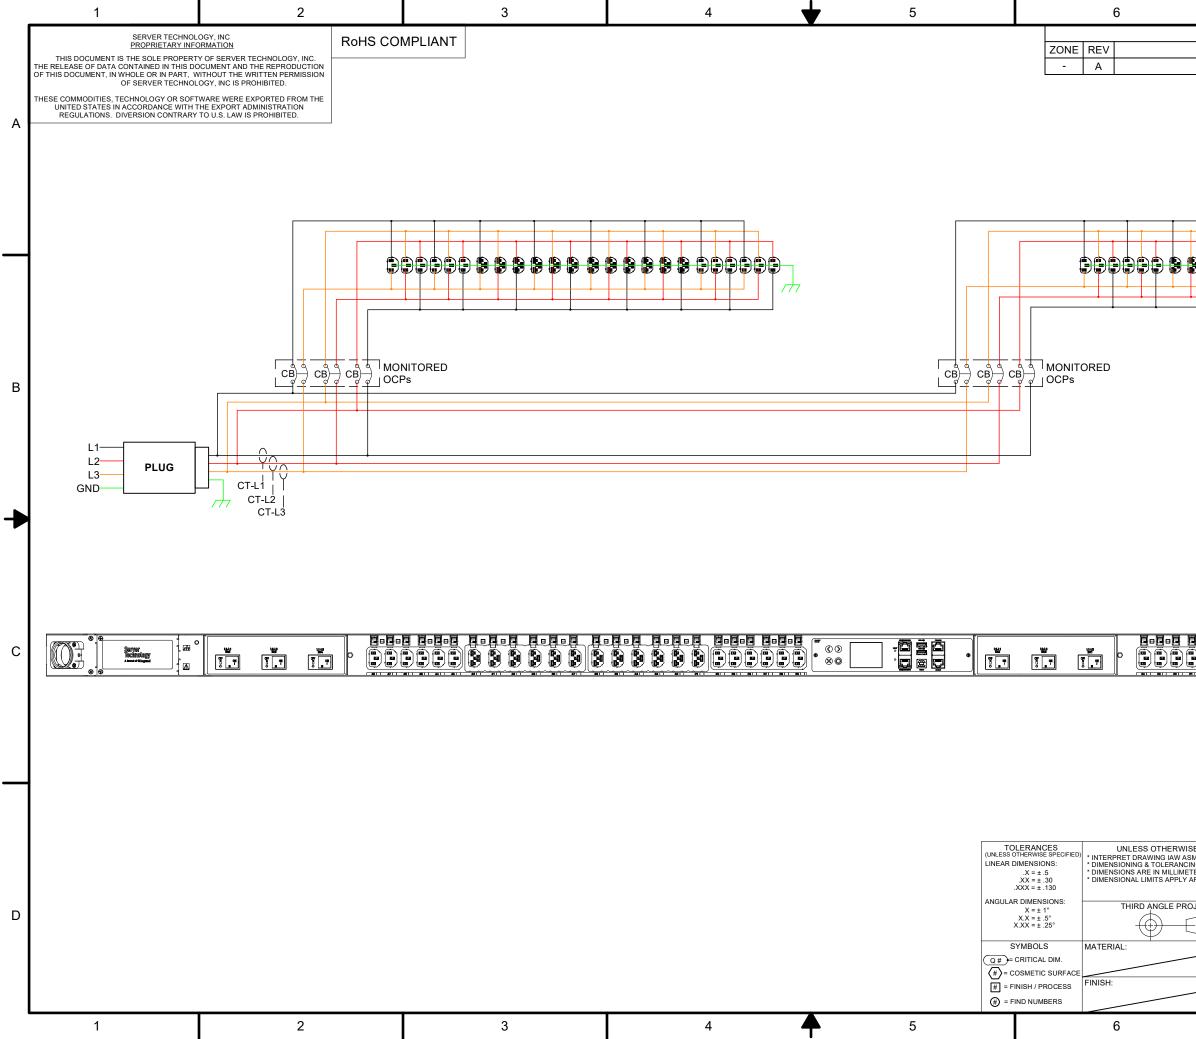

|                                                       | 7                                                                                                                                                              | 8                                 |    |
|-------------------------------------------------------|----------------------------------------------------------------------------------------------------------------------------------------------------------------|-----------------------------------|----|
|                                                       | REVISION HISTORY                                                                                                                                               |                                   |    |
|                                                       | DESCRIPTION<br>INITIAL DESIGN                                                                                                                                  | DATE APPROVED<br>10/31/2022 DB/VB |    |
|                                                       |                                                                                                                                                                | A                                 |    |
|                                                       |                                                                                                                                                                | B                                 | ;  |
|                                                       |                                                                                                                                                                |                                   | ., |
| ISE SPEC<br>SME Y14.<br>ING IAW J<br>TERS<br>AFTER FI | INIGALIA SM-2017<br>INISH Server Techno<br>A Brand of Diegrand<br>DRAWING TITLE:<br>INISH FUNCTIONAL BLOCK V<br>(24)CX (24)C13, 3PH D<br>SIZE CAGE CODE DWG NO | WIRING DIAGRAM, DELTA, 6BR        | )  |