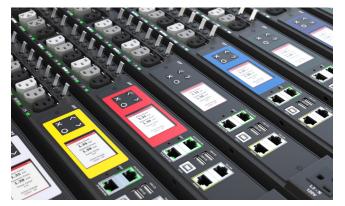

#### **FULL-COLOR PDU CHASSIS**

On select PRO2, PRO3X, and PRO4X Rack PDU models, the PDU's chassis can be professionally powder-coated with a vibrant, durable, and high-quality color finish. The chassis' full color is visible along the entire length of the PDU. Color-coded labels are also added to the front of the PDU to ensure the selected color is visible throughout the rack. Please contact a Server Technology Power Expert for more information as availability restrictions apply. This option will incur moderate customization costs and will add lead time to the order.