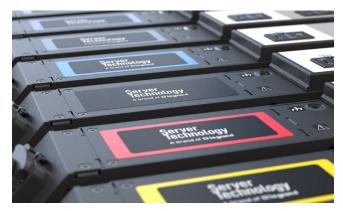

#### PDU COLOR LABELS

Our four-part PDU color labels are available at no extra cost, with no extension to lead time, and can be easily applied to most PRO2, PRO3X, and PRO4X Rack PDU models. Color labels are strategically placed along the PDU during the production of your order and can be retrofitted into production environments or modified as project requirements change.

The labeling system includes a color-coded:

- Branding label
- Controller/Network Card label
- Power cord band
- Equipment dot (typically placed on the equipment connected to the PDU)

**Branding Label** 

**Controller Label** 