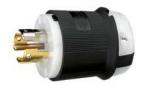

## **NEMA L22-30P**

- 277/480V plug approved for 240/415V service with Server Technology
- 3-phase, Wye, 30 Amp Plug (X, Y, Z, W, Ground)
- Certified and available on various Server Technology PDUs