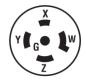

## **NEMA L22-20P**

- 277/480V plug approved for 240/415V service with Server Technology PDUs
- 3-phase, Wye, 20 Amp Plug (X, Y, Z, W, Ground)
- Available on various PDUs. Please contact Server Technology for details.