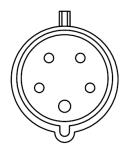

## IEC 60309 30A

- 240/415V service
- 3-phase, Wye, 30 Amp Plug (X, Y, Z, W, Ground) 6-hr ground
- Available on various PDUs. Please contact Server Technology for details.