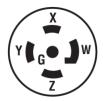

## **NEMA L22-30P**

- 277/480V plug approved for 240/415V service with Server Technology
- 3-phase, Wye, 30 Amp Plug (X, Y, Z, W, Ground)
- Certified and available on various Server Technology PDUs