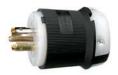

## **NEMA L22-20P**

- 277/480V plug approved for 240/415V service with Server Technology PDUs
- 3-phase, Wye, 20 Amp Plug (X, Y, Z, W, Ground)
- Available on various PDUs. Please contact Server Technology for details.