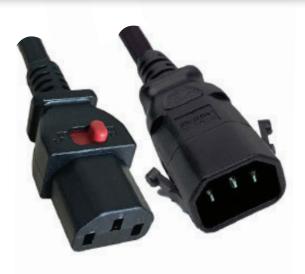

## P-Lock

Use with any ServerTech Lockable CDU to secure the connection of the C14 or C20 end to the power source.