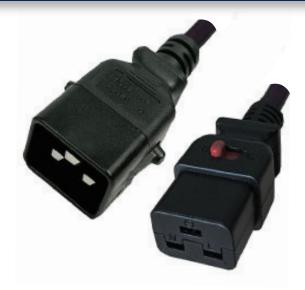

## **Dual-Lock**

Dual-Lock secures C13 or C19 female ends via an integrated grip. Attaches to any device with a C14 or C20 inlet