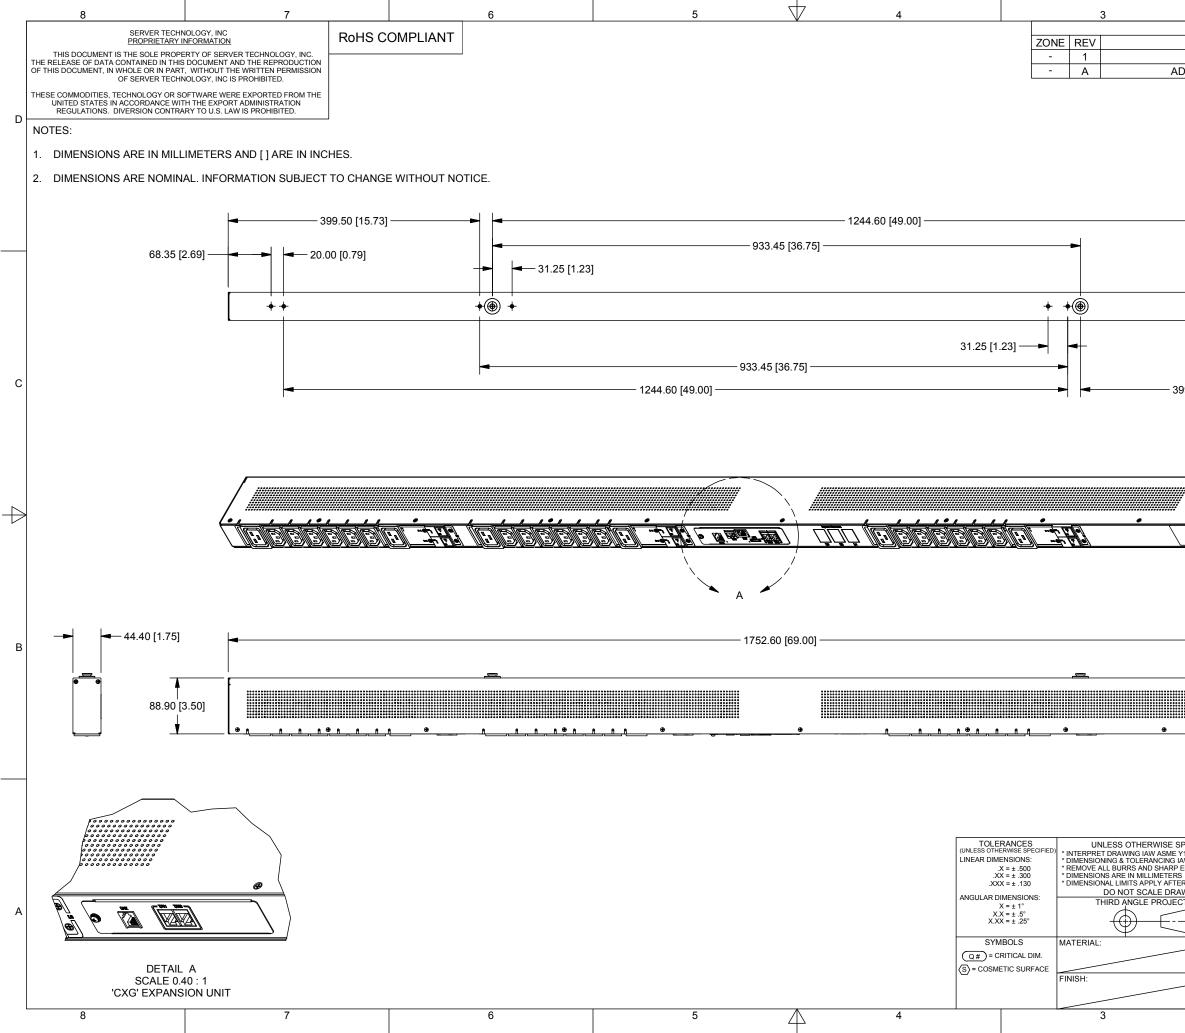

|                                                                                                                                 | 2                                                                                                                                                                                        |                                                    | 1                       |            |
|---------------------------------------------------------------------------------------------------------------------------------|------------------------------------------------------------------------------------------------------------------------------------------------------------------------------------------|----------------------------------------------------|-------------------------|------------|
| R                                                                                                                               | EVISION HISTORY                                                                                                                                                                          |                                                    |                         |            |
| DES                                                                                                                             | CRIPTION                                                                                                                                                                                 | DATE                                               | APPROVED                |            |
| INITI                                                                                                                           | AL DESIGN                                                                                                                                                                                | 3/30/2011                                          | MAR/                    |            |
| ADDED VENTILA                                                                                                                   | TION TO SHEET METAL                                                                                                                                                                      | 8/18/2015                                          | JMJ/JRM                 |            |
|                                                                                                                                 |                                                                                                                                                                                          |                                                    |                         | D          |
| 20.00 [0.79] -                                                                                                                  |                                                                                                                                                                                          | ]                                                  |                         |            |
| 399.50 [15.73] —                                                                                                                |                                                                                                                                                                                          |                                                    |                         | С          |
|                                                                                                                                 |                                                                                                                                                                                          |                                                    |                         | $\Diamond$ |
|                                                                                                                                 |                                                                                                                                                                                          |                                                    |                         | в          |
| E SPECIFIED<br>E Y14.100-2000<br>3 IAW ASME Y14.5M-2007<br>RP EDGES .2 R MAX<br>IRS<br>TER PLATING/COATING.<br>RAWING<br>ECTION | SERVER TECHNOL<br>1040 Sandhill Drive Reno<br>DRAWING TITLE:<br>OUTLINE DRAWING,<br>POPS/PIPS V24 (18)C<br>OUTLETS, TOP/FROM<br>SIZE CAGE CODE DWG N<br>B 049V0 412-<br>SCALE: NONE<br>2 | 5, NV 89521<br>SWITCHED<br>C13, (6)C19<br>NT ENTRY | REV<br>A<br>1 OF 1<br>1 | А          |