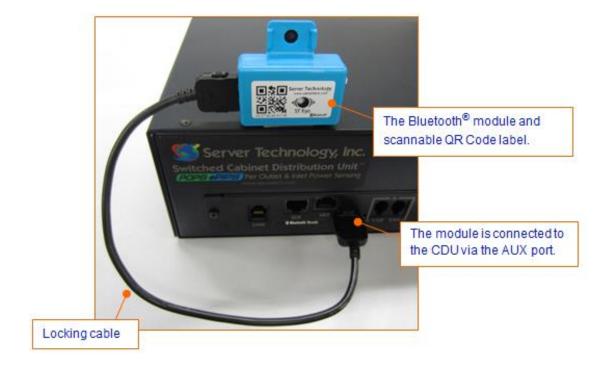

The external wireless Bluetooth module is a separate component contained in the optional hardware kit, and the module is physically connected to the CDU/PDU by locking cable, as illustrated below:

**Bluetooth Module (showing connection to the PDU)** 