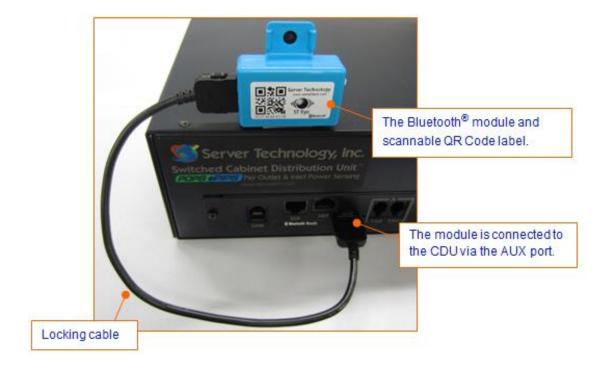

The external wireless Bluetooth module is a separate component contained in the optional hardware kit, and the module is physically connected to the CDU/PDU by locking cable, as illustrated below:

**Bluetooth Module (showing connection to the PDU)** 