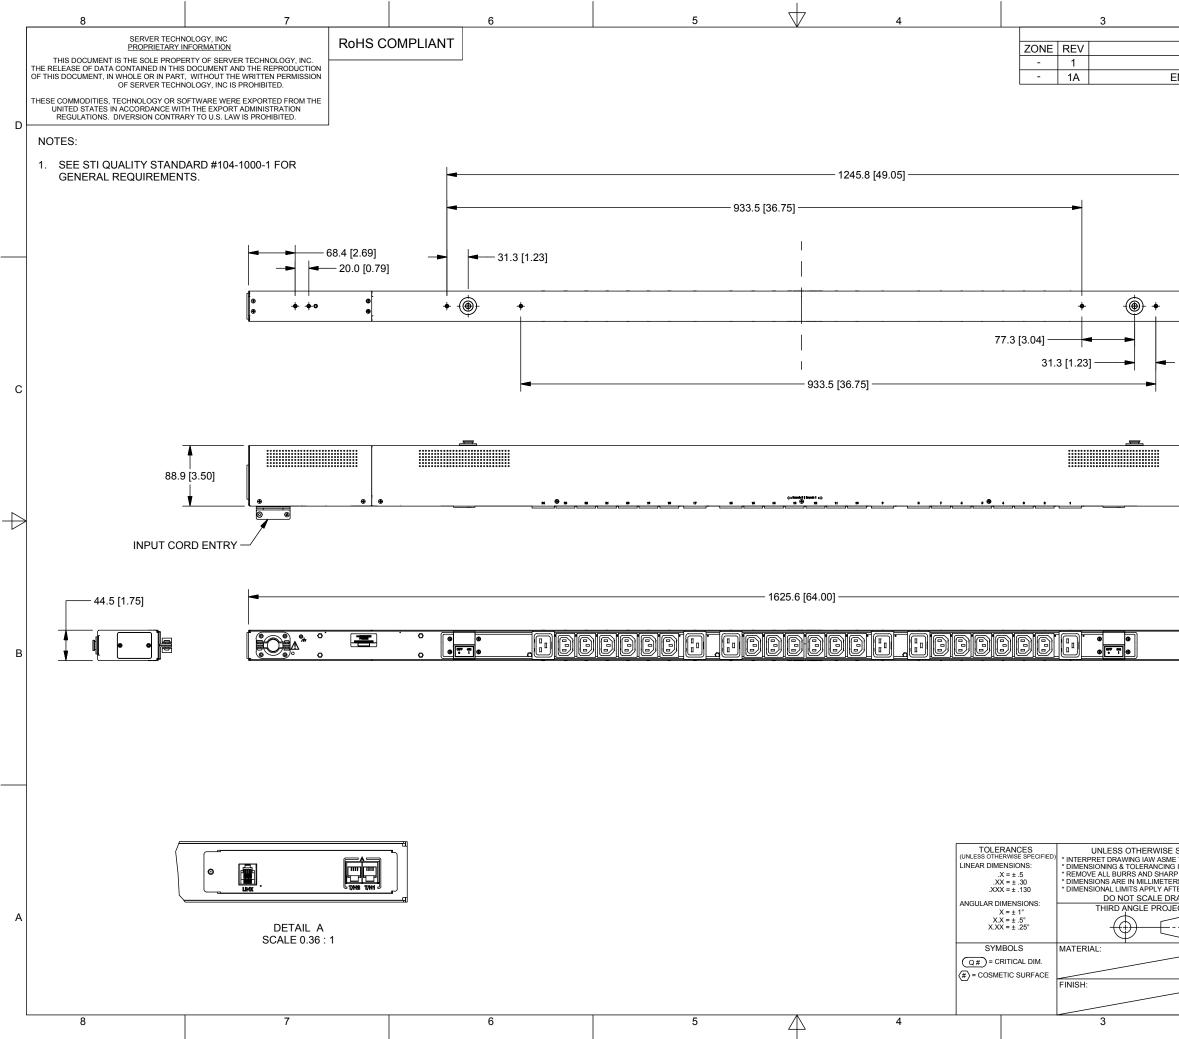

|                                                                                   | 2<br>REVISION HISTORY                                                                                                |                    |           | 1         |   |
|-----------------------------------------------------------------------------------|----------------------------------------------------------------------------------------------------------------------|--------------------|-----------|-----------|---|
|                                                                                   | DESCRIPTION                                                                                                          |                    | DATE      | APPROVED  |   |
|                                                                                   | INITIAL DESIGN                                                                                                       |                    | 4/13/2016 | CWD/VB    |   |
| ENCLO                                                                             | SURE SILKSCREEN UPDATE                                                                                               | -                  | 9/30/2016 | CWD/VB    |   |
|                                                                                   | 20.0 [0.79]                                                                                                          | 2.69               | ]         |           | D |
| •                                                                                 | • • • •                                                                                                              |                    |           |           | с |
|                                                                                   |                                                                                                                      |                    |           |           | В |
| E SPECIFI<br>ME Y14.100<br>IG IAW ASM<br>RP EDGES<br>ERS<br>FTER FINIS<br>JECTION | 2000<br>2 R MAX<br>H<br>DRAWING TITLE:<br>OUTLINE DRAWING,<br>POPS/PIPS V24, (18)(<br>2BR<br>SIZE  CAGE CODE   DWG N | o, NV<br>SW<br>C13 | / 89521   | REV<br>1A | A |