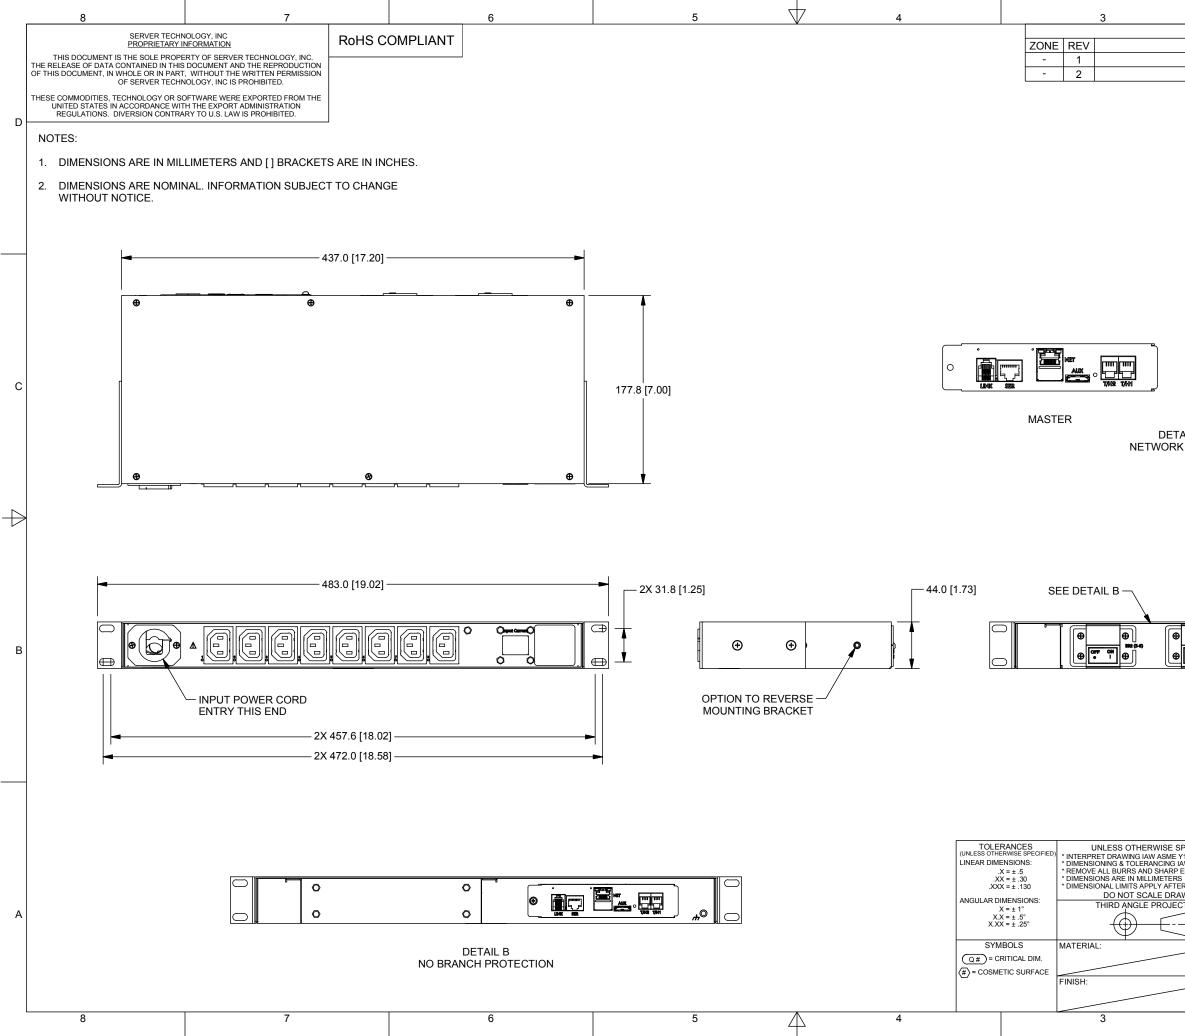

|                                                                                          | 2                                                                                           |           | 1                                |   |
|------------------------------------------------------------------------------------------|---------------------------------------------------------------------------------------------|-----------|----------------------------------|---|
|                                                                                          | REVISION HISTORY                                                                            |           |                                  |   |
|                                                                                          | DESCRIPTION                                                                                 |           | APPROVED                         |   |
|                                                                                          | INITIAL DESIGN                                                                              | 5/4/2017  | JDC/JRM                          |   |
| UPI                                                                                      | DATED TO LATEST DESIGN                                                                      | 5/17/2017 | JRM/FF                           | D |
| TAIL A<br>RK OP1                                                                         |                                                                                             |           |                                  | С |
|                                                                                          | SEE DETAIL A                                                                                |           |                                  | 4 |
| ⊕<br>⊕<br>0177 0                                                                         |                                                                                             |           |                                  | В |
| E SPECIFI<br>IE Y14.100-<br>G IAW ASM<br>PEDGES<br>IRS<br>TER FINIS<br>RAWING<br>IECTION | 2000<br>2 R MAX<br>H<br>DRAWING TITLE:<br>OUTLINE DRAWING, S<br>H8<br>SIZE CAGE CODE DWG NO | NV 89521  | PIPS,<br>REV<br>2<br>1 OF 1<br>1 | A |