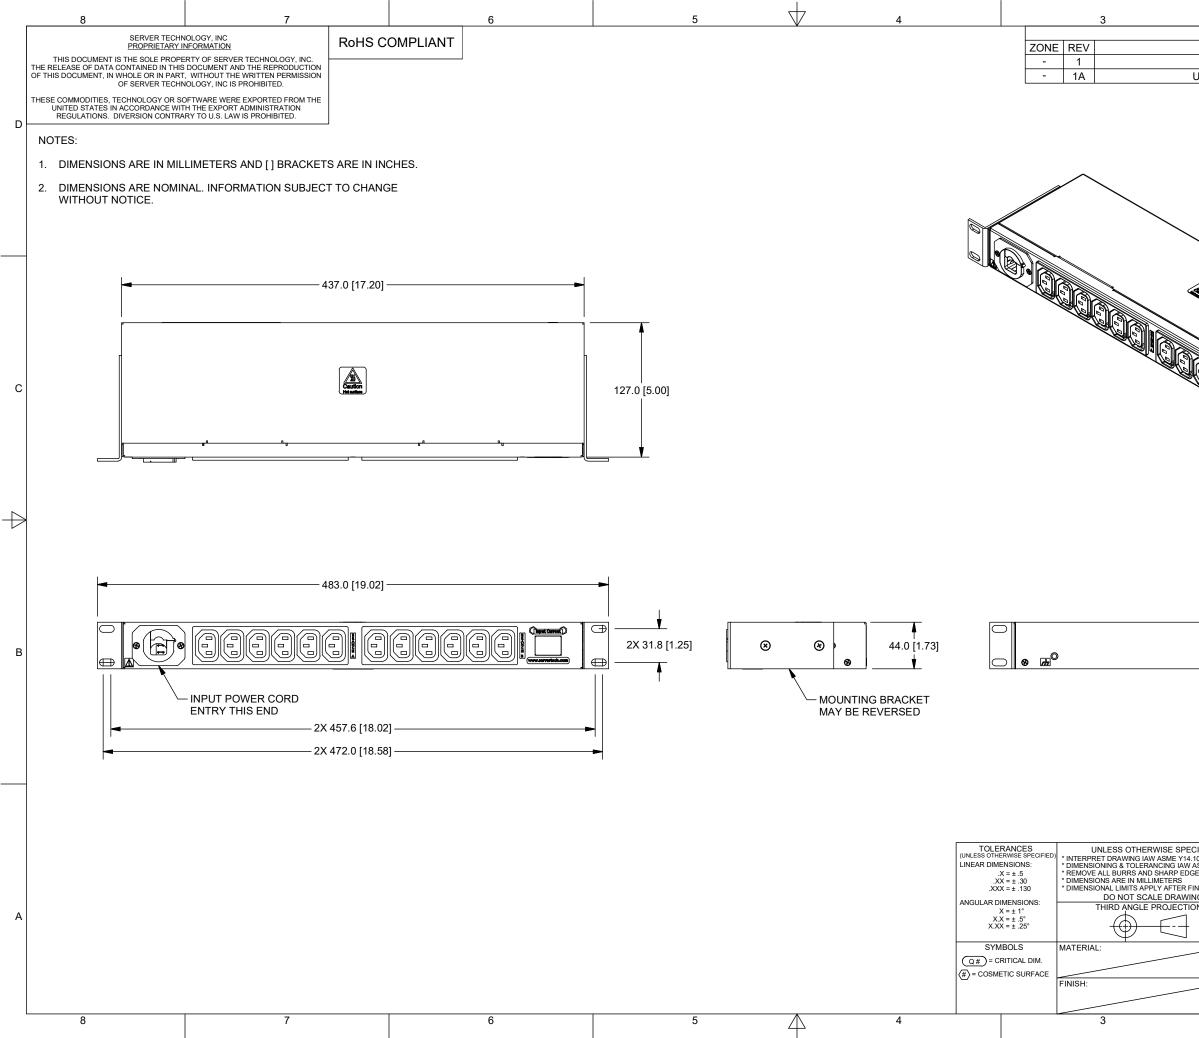

|                                                                                          | 2                                                                                                                             | 1                 |   |
|------------------------------------------------------------------------------------------|-------------------------------------------------------------------------------------------------------------------------------|-------------------|---|
|                                                                                          | REVISION HISTORY                                                                                                              | ·                 |   |
|                                                                                          | DESCRIPTION                                                                                                                   | DATE APPROVED     |   |
|                                                                                          | INITIAL DESIGN                                                                                                                | 10/3/2017 JRM/FF  |   |
| UF                                                                                       | DATED TO CURRENT REV                                                                                                          | 10/19/2017 JRM/FF |   |
|                                                                                          |                                                                                                                               | D                 | ) |
|                                                                                          |                                                                                                                               | )<br>             | ; |
|                                                                                          |                                                                                                                               |                   | 1 |
|                                                                                          |                                                                                                                               |                   | 7 |
|                                                                                          |                                                                                                                               | ● ● ● ●           | 3 |
| E SPECIFI<br>IE Y14.100<br>G IAW ASN<br>RP EDGES<br>RS<br>TER FINIS<br>RAWING<br>IECTION | BERVER IECHNOL<br>SERVER IECHNOL<br>1040 Sandhill Road, Rene<br>DRAWING TITLE:<br>OUTLINE DRAWING,<br>SIZE  CAGE CODE   DWG N | D, NV 89521       | λ |