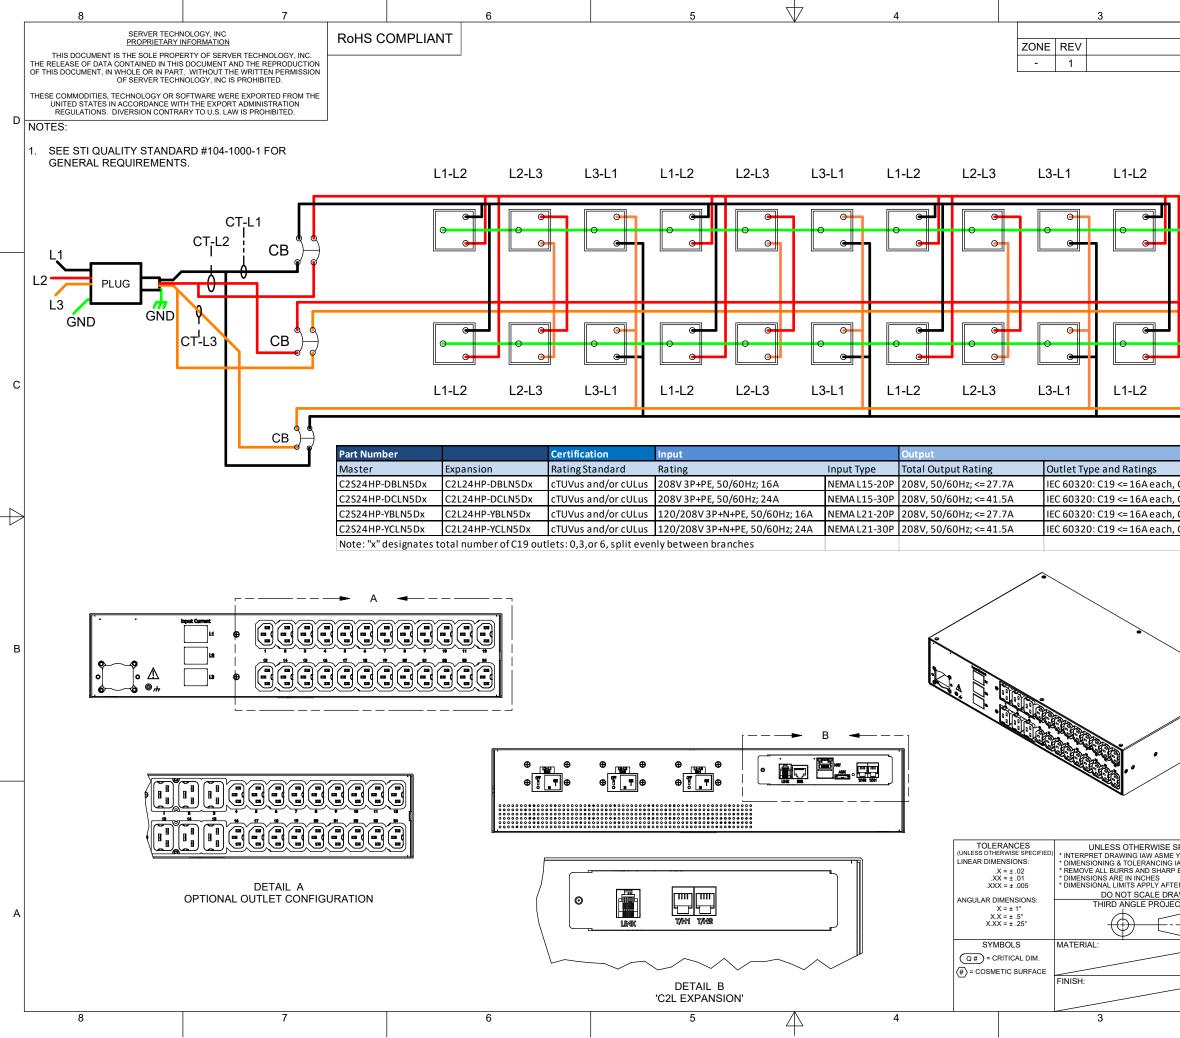

|                                                                                                                                                     |      | 2       |                 |                                      | 1        |                 |
|-----------------------------------------------------------------------------------------------------------------------------------------------------|------|---------|-----------------|--------------------------------------|----------|-----------------|
| REVISION HISTORY                                                                                                                                    |      |         |                 | 1                                    |          |                 |
|                                                                                                                                                     |      | RIPTION |                 | DATE                                 | APPROVED |                 |
| INITIAL DESIGN                                                                                                                                      |      |         |                 | 8/9/2017                             | NAD/ROG  |                 |
| L2                                                                                                                                                  | I-L3 | L3-L1   |                 |                                      |          | D               |
|                                                                                                                                                     | •    |         |                 |                                      |          |                 |
|                                                                                                                                                     |      |         |                 |                                      |          |                 |
|                                                                                                                                                     | 0    |         |                 |                                      |          |                 |
| L2                                                                                                                                                  | 2-L3 | L3-L1   |                 |                                      |          | С               |
|                                                                                                                                                     | -    | GNI     | C               |                                      |          |                 |
|                                                                                                                                                     |      |         |                 |                                      |          |                 |
|                                                                                                                                                     |      |         |                 |                                      |          |                 |
| Branch Circuit Rating                                                                                                                               |      |         |                 |                                      |          |                 |
| , C13 <= 12A each 3 branches, each <= 16A                                                                                                           |      |         |                 |                                      | ]        |                 |
|                                                                                                                                                     |      |         |                 | nes, each <= 16A                     | -1       | 1               |
|                                                                                                                                                     |      |         |                 | nes, each <= 16A<br>nes, each <= 16A |          | $\triangleleft$ |
|                                                                                                                                                     |      |         |                 |                                      |          |                 |
|                                                                                                                                                     |      |         |                 |                                      |          | в               |
|                                                                                                                                                     |      |         |                 |                                      |          |                 |
|                                                                                                                                                     |      |         |                 |                                      |          |                 |
|                                                                                                                                                     |      |         | •               |                                      |          |                 |
| ISO VIEW                                                                                                                                            |      |         |                 |                                      |          |                 |
| SPECIFIED<br>141.100-2000<br>LAW ASME Y14.5M-2009<br>PEDGES :010 R MAX<br>TER FINISH<br>AWING<br>DRAWING TITLE:<br>FUNCTIONAL BLOCK WIRING DIAGRAM, |      |         |                 |                                      |          |                 |
| SMART,PIPS                                                                                                                                          |      |         |                 |                                      | A        |                 |
|                                                                                                                                                     |      |         |                 |                                      |          |                 |
|                                                                                                                                                     |      |         | wg NO.<br>95-09 | 86-2                                 | 1 OF 1   |                 |